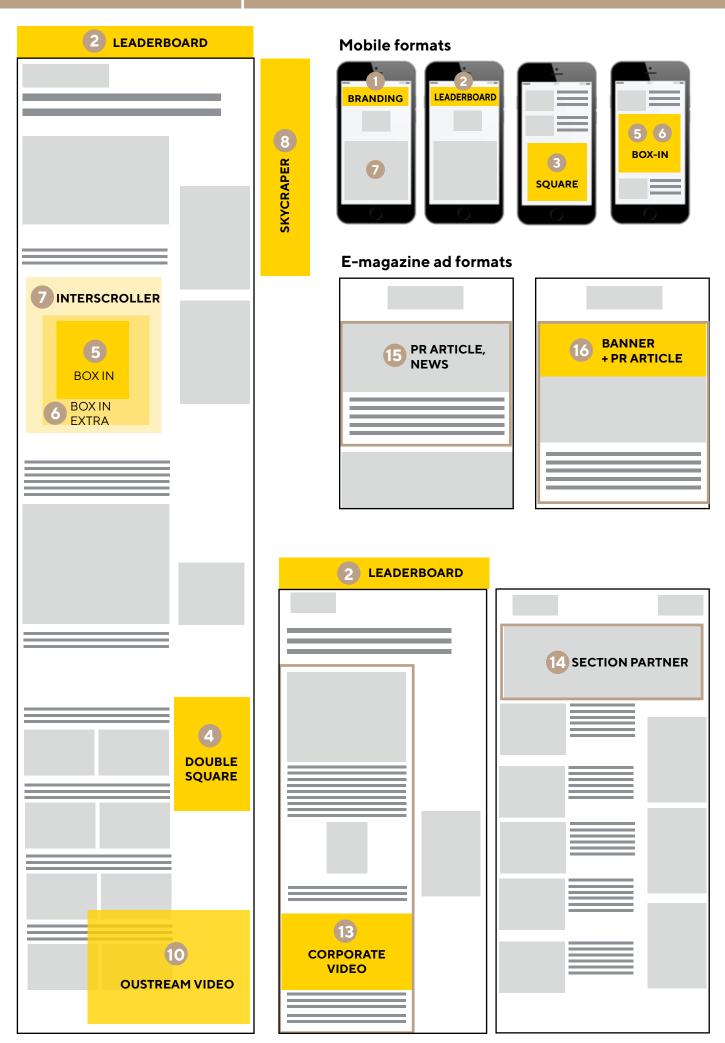

# 1 BRANDING 1 BRANDING 3 **SQUARE** 9 POP-UP 3 **SQUARE** 4 DOUBLE **SQUARE**

## Advertising formats - sold for a specific period of time

| Format                      | Placement                                                                                                | Dimensions                                                                                                                | Produc-<br>tion Price | Per Week<br>Price |
|-----------------------------|----------------------------------------------------------------------------------------------------------|---------------------------------------------------------------------------------------------------------------------------|-----------------------|-------------------|
| BRANDING                    | homepage, sections,<br>and articles                                                                      | 1100 × 200<br>+ 2x 160 × 600<br>mobile: 320 × 100                                                                         | CZK<br>5,500          | CZK<br>26,000     |
| 2 LEADERBOARD               | homepage, sections,<br>and articles                                                                      | 1 100 × 200<br>mobile: 320 × 100                                                                                          | CZK<br>5,500          | CZK<br>13,000     |
| 3 SQUARE                    | homepage, sections,<br>articles, and gallery                                                             | 300 × 300                                                                                                                 | CZK<br>5,500          | CZK<br>17,000     |
|                             | homepage, sections,<br>and articles                                                                      | 300 × 600                                                                                                                 | CZK<br>5,500          | CZK<br>13,000     |
| 5 BOX-IN                    | articles and gallery                                                                                     | 300 × 300                                                                                                                 | CZK<br>5,500          | CZK<br>13,000     |
| 6 BOX-IN EXTRA              | articles and gallery                                                                                     | desktop: 580 x 400<br>mobile: 300 x 600                                                                                   | CZK<br>5,500          | CZK 17,000        |
|                             | in the articles after<br>the first a paragraph<br>of text                                                | desktop: 600 x 900<br>mobile: 400 x 600                                                                                   | CZK<br>5,500          | CZK<br>25,000     |
| <b>8</b> SKYSCRAPER         | homepage, sections,<br>and articles                                                                      | 160 × 600                                                                                                                 | CZK<br>5,500          | CZK 9,000         |
| POP-UP                      | all pages, above the<br>content, one-time per<br>day for each visitor                                    | 800 x 600<br>(reduced proportio-<br>nally to fit mobiles)                                                                 | CZK<br>5,500          | CZK<br>17,000     |
| OUTSTREAM<br>VIDEO          | articles, above the<br>content in the lower<br>part of the page,<br>one-time per day for<br>each visitor | MP4 codec H.264/AAC,<br>aspect ratio 16:9, 640 x 360,<br>bit rate 1,000 kbps,<br>max. 30 MB up to 30<br>seconds in length | CZK<br>5,500          | CZK<br>17,000     |
| Banner is displayed in both | desktop and mobile mode.                                                                                 |                                                                                                                           |                       |                   |

## Advertising formats – as articles

| Format                                                                                                           | Placement                                                                                                                                                                                                                                                      | Specifications                                                                                                                                                                       | Price                               |
|------------------------------------------------------------------------------------------------------------------|----------------------------------------------------------------------------------------------------------------------------------------------------------------------------------------------------------------------------------------------------------------|--------------------------------------------------------------------------------------------------------------------------------------------------------------------------------------|-------------------------------------|
| <b>DPR ARTICLE **</b><br>Price includes hyperlinking<br>three words (or phrases) to<br>the advertiser's website. | on the homepage, in<br>sections according to<br>the article's theme                                                                                                                                                                                            | 3,600 characters (incl. spaces),<br>5-8 images (min. 1,200 × 800),<br>max. 2-3 links, logo (125 landscape)<br>can be incorporated in the article                                     | CZK 25,000<br>per publica-<br>tion  |
| FEATURED<br>PR ARTICLE                                                                                           | to be highlighted<br>for 24 hours on the<br>homepage and in the<br>section 3,600 characters (incl. spaces),<br>5-8 images (min. 1,200 × 800),<br>max.3 hyperlinks, logo (125 ×<br>125) can be incorporated in the ar-<br>ticle, max.3 tags with click-throughs |                                                                                                                                                                                      | CZK 1,700<br>extra for<br>placement |
| PR ARTICLE         on the homepage and in sections where the advertiser wishes to focus                          |                                                                                                                                                                                                                                                                | 3,600 characters (incl. spaces),<br>5-8 images (min. 1,200 × 800),<br>max. 3 hyperlinks, logo (125 ×<br>125) can be incorporated in the ar-<br>ticle,max. 3 tags with click-throughs | CZK 30,000<br>per publica-<br>tion  |

| NATIVE<br>PR ARTICLE **<br>Price includes hyperlinking<br>three words (or phrases) to<br>the advertiser's website. | on the homepage, in<br>sections according to<br>the article's theme                                                                                                                                                                                                    | 3,600 characters (incl. spaces),<br>5-8 images (min. 1,200 × 800),<br>max. 2-3 links, logo (125<br>landscape) can be incorporated<br>in the article                                 | CZK 32,000<br>per publica-<br>tion<br>CZK 10,000<br>for produc-<br>tion                     |  |
|--------------------------------------------------------------------------------------------------------------------|------------------------------------------------------------------------------------------------------------------------------------------------------------------------------------------------------------------------------------------------------------------------|-------------------------------------------------------------------------------------------------------------------------------------------------------------------------------------|---------------------------------------------------------------------------------------------|--|
| <b>NEWSFEED</b> ****<br>Price includes hyperlinking<br>the source of information to<br>the advertiser's website.   | on the homepage, in the<br>newsfeed and in sections<br>where the advertiser<br>wishes to focus                                                                                                                                                                         | 900 characters (incl. spaces),<br>2-3 images, 1 hyperlink, logo<br>(125 landscape) can be incorpo-<br>rated in the newsfeed                                                         | CZK 15,000<br>per publica-<br>tion                                                          |  |
| CORPORATE VIDEO                                                                                                    | advertiser's video<br>presentation<br>published in the<br>advertorial or for the<br>news column                                                                                                                                                                        | embedded link<br>(YouTube, Vimeo)                                                                                                                                                   | published in<br>a PR article<br>CZK 20,000<br>published<br>in the<br>newsfeed<br>CZK 10,000 |  |
| VIDEO<br>PRESENTATION                                                                                              | to be used (operating                                                                                                                                                                                                                                                  | Depending on complexity, recording length and how the video is g<br>to be used (operating procedures, interviews, presentation of com<br>products, technologies, reference objects) |                                                                                             |  |
| PARTNER<br>Portal sections:<br>Home Living, Homes,<br>Gardening, Style                                             | Section partners receive:<br>• 1,064 × 400 pixels as a still image with click-throughs in<br>selected sections and their subsections;<br>• PR article;<br>• News (option of publishing a press release or corporate news<br>during the year;<br>• LOWER BOX-IN banner. |                                                                                                                                                                                     | CZK 55,000<br>per month                                                                     |  |