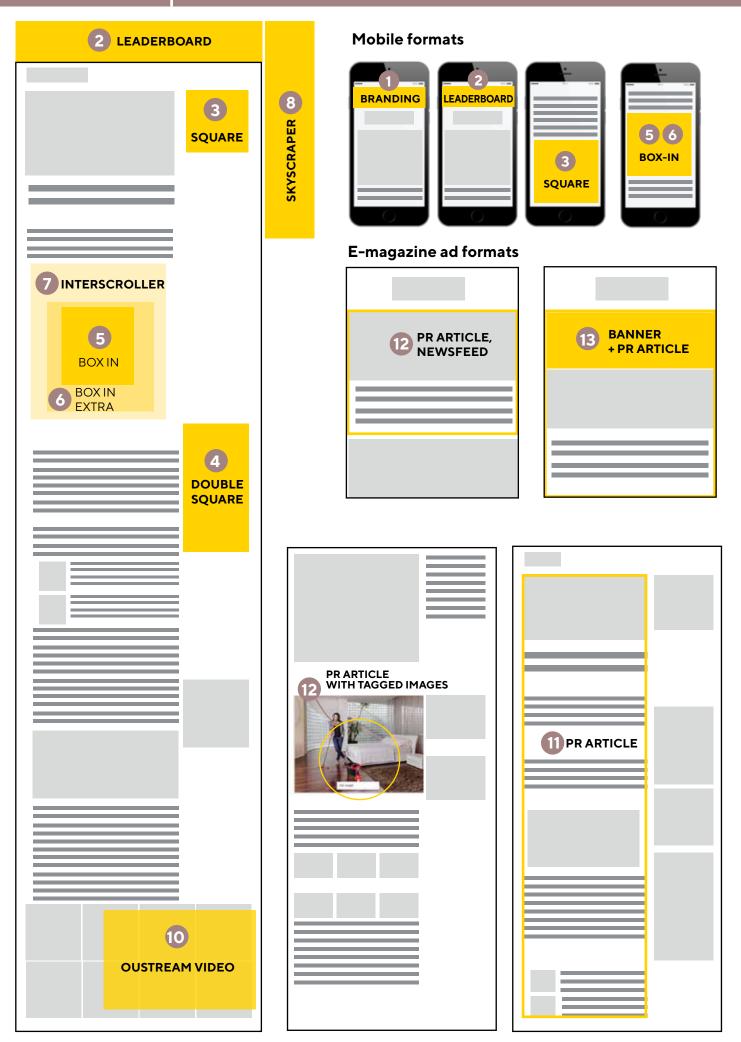

## Advertising formats - sold for a specific period of time

| Format                      | Placement                                                                                                | Dimensions                                                                                                                | Produc-<br>tion Price | Per Week<br>Price |
|-----------------------------|----------------------------------------------------------------------------------------------------------|---------------------------------------------------------------------------------------------------------------------------|-----------------------|-------------------|
| BRANDING                    | homepage, sections,<br>and articles                                                                      | 1100 × 200<br>+ 2x 160 × 600<br>mobile: 320 × 100                                                                         | CZK<br>5,500          | CZK<br>26,000     |
| 2 LEADERBOARD               | homepage, sections,<br>and articles                                                                      | 1 100 × 200<br>mobile: 320 × 100                                                                                          | CZK<br>5,500          | CZK<br>13,000     |
| 3 SQUARE                    | homepage, sections,<br>articles, and gallery                                                             | 300 × 300                                                                                                                 | CZK<br>5,500          | CZK<br>17,000     |
|                             | homepage, sections,<br>and articles                                                                      | 300 × 600                                                                                                                 | CZK<br>5,500          | CZK<br>13,000     |
| 5 BOX-IN                    | articles and gallery                                                                                     | 300 × 300                                                                                                                 | CZK<br>5,500          | CZK<br>13,000     |
| 6 BOX-IN EXTRA              | articles and gallery                                                                                     | desktop: 580 x 400<br>mobile: 300 x 600                                                                                   | CZK<br>5,500          | CZK 17,000        |
|                             | in the articles after<br>the first a paragraph<br>of text                                                | desktop: 600 x 900<br>mobile: 400 x 600                                                                                   | CZK<br>5,500          | CZK<br>25,000     |
| <b>8</b> SKYSCRAPER         | homepage, sections,<br>and articles                                                                      | 160 × 600                                                                                                                 | CZK<br>5,500          | CZK 9,000         |
| POP-UP                      | all pages, above the<br>content, one-time per<br>day for each visitor                                    | 800 x 600<br>(reduced proportio-<br>nally to fit mobiles)                                                                 | CZK<br>5,500          | CZK<br>17,000     |
| OUTSTREAM<br>VIDEO          | articles, above the<br>content in the lower<br>part of the page,<br>one-time per day for<br>each visitor | MP4 codec H.264/AAC,<br>aspect ratio 16:9, 640 x 360,<br>bit rate 1,000 kbps,<br>max. 30 MB up to 30<br>seconds in length | CZK<br>5,500          | CZK<br>17,000     |
| Banner is displayed in both | desktop and mobile mode.                                                                                 |                                                                                                                           |                       |                   |

## Advertising formats – as articles

| Format                                                                                                           | Placement                                                                                                                                                                                                                                                      | Specifications                                                                                                                                                                       | Price                               |
|------------------------------------------------------------------------------------------------------------------|----------------------------------------------------------------------------------------------------------------------------------------------------------------------------------------------------------------------------------------------------------------|--------------------------------------------------------------------------------------------------------------------------------------------------------------------------------------|-------------------------------------|
| <b>DPR ARTICLE **</b><br>Price includes hyperlinking<br>three words (or phrases) to<br>the advertiser's website. | on the homepage, in<br>sections according to<br>the article's theme                                                                                                                                                                                            | 3,600 characters (incl. spaces),<br>5-8 images (min. 1,200 × 800),<br>max. 2-3 links, logo (125 landscape)<br>can be incorporated in the article                                     | CZK 25,000<br>per publica-<br>tion  |
| FEATURED<br>PR ARTICLE                                                                                           | to be highlighted<br>for 24 hours on the<br>homepage and in the<br>section 3,600 characters (incl. spaces),<br>5-8 images (min. 1,200 × 800),<br>max.3 hyperlinks, logo (125 ×<br>125) can be incorporated in the ar-<br>ticle, max.3 tags with click-throughs |                                                                                                                                                                                      | CZK 1,700<br>extra for<br>placement |
| PR ARTICLE         on the homepage and in sections where the advertiser wishes to focus                          |                                                                                                                                                                                                                                                                | 3,600 characters (incl. spaces),<br>5-8 images (min. 1,200 × 800),<br>max. 3 hyperlinks, logo (125 ×<br>125) can be incorporated in the ar-<br>ticle,max. 3 tags with click-throughs | CZK 30,000<br>per publica-<br>tion  |

# **E-magazine ad formats**

| Format                                         | Placement                                                                                                                                 | Specifications | Price      |
|------------------------------------------------|-------------------------------------------------------------------------------------------------------------------------------------------|----------------|------------|
| PR ARTICLE,<br>NEWSFEED<br>in e-magazines **** | Link to the PR Article (or the newsfeed) on home-<br>bydleni.cz and positioned at the beginning of the<br>e-magazine.                     |                | CZK 25,000 |
| BANNER AD<br>LINK + PR ARTICLE                 | Banner link with click-through<br>link positioned at the beginning<br>of the e-magazine. E-magazine<br>includes a link to the PR article. | jpg, png, gif  | CZK 31,000 |