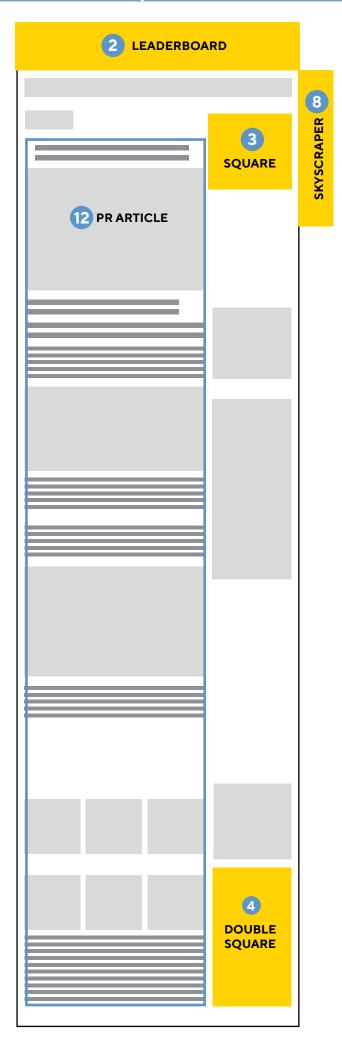

# 1 BRANDING 1 BRANDING 3 **SQUARE** 9 POP-UP 3 **SQUARE** 4 DOUBLE **SQUARE**

## Advertising formats - sold for a specific period of time

| Format                      | Placement                                                                                                | Dimensions                                                                                                                | Produc-<br>tion Price | Per Week<br>Price |
|-----------------------------|----------------------------------------------------------------------------------------------------------|---------------------------------------------------------------------------------------------------------------------------|-----------------------|-------------------|
| BRANDING                    | homepage, sections,<br>and articles                                                                      | 1100 × 200<br>+ 2x 160 × 600<br>mobile: 320 × 100                                                                         | CZK<br>5,500          | CZK<br>26,000     |
| 2 LEADERBOARD               | homepage, sections,<br>and articles                                                                      | 1 100 × 200<br>mobile: 320 × 100                                                                                          | CZK<br>5,500          | CZK<br>13,000     |
| 3 SQUARE                    | homepage, sections,<br>articles, and gallery                                                             | 300 × 300                                                                                                                 | CZK<br>5,500          | CZK<br>17,000     |
|                             | homepage, sections,<br>and articles                                                                      | 300 × 600                                                                                                                 | CZK<br>5,500          | CZK<br>13,000     |
| 5 BOX-IN                    | articles and gallery                                                                                     | 300 × 300                                                                                                                 | CZK<br>5,500          | CZK<br>13,000     |
| 6 BOX-IN EXTRA              | articles and gallery                                                                                     | desktop: 580 x 400<br>mobile: 300 x 600                                                                                   | CZK<br>5,500          | CZK 17,000        |
|                             | in the articles after<br>the first a paragraph<br>of text                                                | desktop: 600 x 900<br>mobile: 400 x 600                                                                                   | CZK<br>5,500          | CZK<br>25,000     |
| <b>8</b> SKYSCRAPER         | homepage, sections,<br>and articles                                                                      | 160 × 600                                                                                                                 | CZK<br>5,500          | CZK 9,000         |
| POP-UP                      | all pages, above the<br>content, one-time per<br>day for each visitor                                    | 800 x 600<br>(reduced proportio-<br>nally to fit mobiles)                                                                 | CZK<br>5,500          | CZK<br>17,000     |
| OUTSTREAM<br>VIDEO          | articles, above the<br>content in the lower<br>part of the page,<br>one-time per day for<br>each visitor | MP4 codec H.264/AAC,<br>aspect ratio 16:9, 640 x 360,<br>bit rate 1,000 kbps,<br>max. 30 MB up to 30<br>seconds in length | CZK<br>5,500          | CZK<br>17,000     |
| Banner is displayed in both | desktop and mobile mode.                                                                                 |                                                                                                                           |                       |                   |