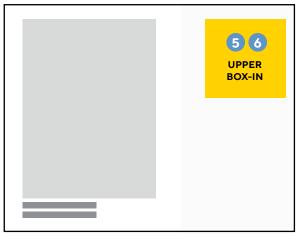

## Advertising formats - sold for a specific period of time

| Format                      | Placement                                                                                                | Dimensions                                                                                                                | Produc-<br>tion Price | Per Week<br>Price |
|-----------------------------|----------------------------------------------------------------------------------------------------------|---------------------------------------------------------------------------------------------------------------------------|-----------------------|-------------------|
| BRANDING                    | homepage, sections,<br>and articles                                                                      | 1100 × 200<br>+ 2x 160 × 600<br>mobile: 320 × 100                                                                         | CZK<br>5,500          | CZK<br>26,000     |
| 2 LEADERBOARD               | homepage, sections,<br>and articles                                                                      | 1 100 × 200<br>mobile: 320 × 100                                                                                          | CZK<br>5,500          | CZK<br>13,000     |
| 3 SQUARE                    | homepage, sections,<br>articles, and gallery                                                             | 300 × 300                                                                                                                 | CZK<br>5,500          | CZK<br>17,000     |
|                             | homepage, sections,<br>and articles                                                                      | 300 × 600                                                                                                                 | CZK<br>5,500          | CZK<br>13,000     |
| 5 BOX-IN                    | articles and gallery                                                                                     | 300 × 300                                                                                                                 | CZK<br>5,500          | CZK<br>13,000     |
| 6 BOX-IN EXTRA              | articles and gallery                                                                                     | desktop: 580 x 400<br>mobile: 300 x 600                                                                                   | CZK<br>5,500          | CZK 17,000        |
|                             | in the articles after<br>the first a paragraph<br>of text                                                | desktop: 600 x 900<br>mobile: 400 x 600                                                                                   | CZK<br>5,500          | CZK<br>25,000     |
| <b>8</b> SKYSCRAPER         | homepage, sections,<br>and articles                                                                      | 160 × 600                                                                                                                 | CZK<br>5,500          | CZK 9,000         |
| POP-UP                      | all pages, above the<br>content, one-time per<br>day for each visitor                                    | 800 x 600<br>(reduced proportio-<br>nally to fit mobiles)                                                                 | CZK<br>5,500          | CZK<br>17,000     |
| OUTSTREAM<br>VIDEO          | articles, above the<br>content in the lower<br>part of the page,<br>one-time per day for<br>each visitor | MP4 codec H.264/AAC,<br>aspect ratio 16:9, 640 x 360,<br>bit rate 1,000 kbps,<br>max. 30 MB up to 30<br>seconds in length | CZK<br>5,500          | CZK<br>17,000     |
| Banner is displayed in both | desktop and mobile mode.                                                                                 |                                                                                                                           |                       |                   |