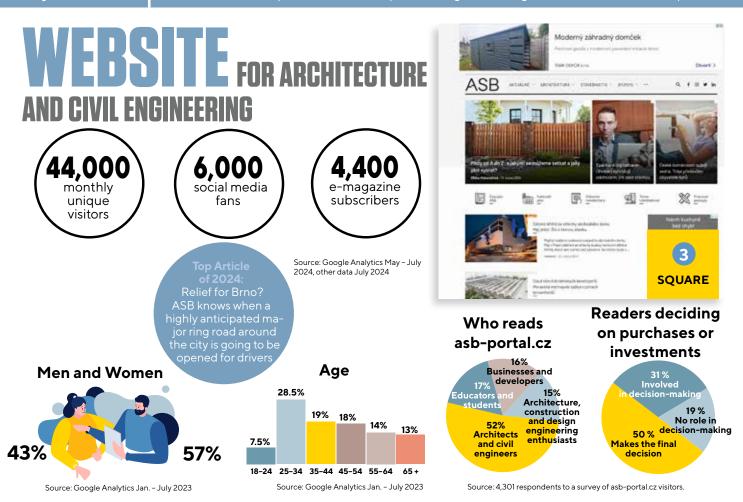

# Why advertise on homebydleni.cz

- 01 Modern website compatible with mobile devices.
- 02 Content updated daily, which along with an extensive archive of past articles, photos and collaborations with major companies, is driving the continuous growth of homebydleni.cz
- 03 59.5% of website visitors responding to a survey are surfing the internet for information about home living.\*
- 04 Advertising effectively targets portal visitors.
- 05 The brand resonates on social media.
- 06 Postings quickly go viral on Facebook.

\* Source: 4,134 respondents to a survey of homebydelini.cz visitors.

Source: Google Analytics May – July 2024, other data July 2024