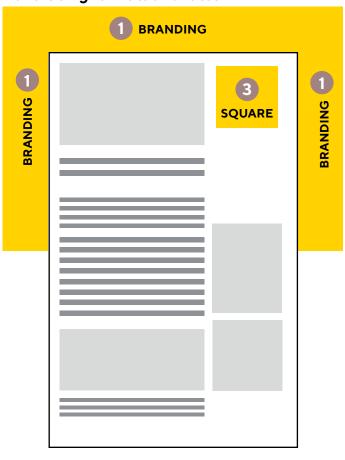

# 1 BRANDING 1 BRANDING 3 **SQUARE** 9 POP-UP 3 **SQUARE** 4 DOUBLE **SQUARE**

## Advertising formats - sold for a specific period of time

| Format                      | Placement                                                                                                | Dimensions                                                                                                                | Produc-<br>tion Price | Per Week<br>Price |
|-----------------------------|----------------------------------------------------------------------------------------------------------|---------------------------------------------------------------------------------------------------------------------------|-----------------------|-------------------|
| BRANDING                    | homepage, sections,<br>and articles                                                                      | 1100 × 200<br>+ 2x 160 × 600<br>mobile: 320 × 100                                                                         | CZK<br>5,500          | CZK<br>26,000     |
| 2 LEADERBOARD               | homepage, sections,<br>and articles                                                                      | 1 100 × 200<br>mobile: 320 × 100                                                                                          | CZK<br>5,500          | CZK<br>13,000     |
| 3 SQUARE                    | homepage, sections,<br>articles, and gallery                                                             | 300 × 300                                                                                                                 | CZK<br>5,500          | CZK<br>17,000     |
|                             | homepage, sections,<br>and articles                                                                      | 300 × 600                                                                                                                 | CZK<br>5,500          | CZK<br>13,000     |
| 5 BOX-IN                    | articles and gallery                                                                                     | 300 × 300                                                                                                                 | CZK<br>5,500          | CZK<br>13,000     |
| 6 BOX-IN EXTRA              | articles and gallery                                                                                     | desktop: 580 x 400<br>mobile: 300 x 600                                                                                   | CZK<br>5,500          | CZK 17,000        |
|                             | in the articles after<br>the first a paragraph<br>of text                                                | desktop: 600 x 900<br>mobile: 400 x 600                                                                                   | CZK<br>5,500          | CZK<br>25,000     |
| <b>8</b> SKYSCRAPER         | homepage, sections,<br>and articles                                                                      | 160 × 600                                                                                                                 | CZK<br>5,500          | CZK 9,000         |
| POP-UP                      | all pages, above the<br>content, one-time per<br>day for each visitor                                    | 800 x 600<br>(reduced proportio-<br>nally to fit mobiles)                                                                 | CZK<br>5,500          | CZK<br>17,000     |
| OUTSTREAM<br>VIDEO          | articles, above the<br>content in the lower<br>part of the page,<br>one-time per day for<br>each visitor | MP4 codec H.264/AAC,<br>aspect ratio 16:9, 640 x 360,<br>bit rate 1,000 kbps,<br>max. 30 MB up to 30<br>seconds in length | CZK<br>5,500          | CZK<br>17,000     |
| Banner is displayed in both | desktop and mobile mode.                                                                                 |                                                                                                                           |                       |                   |