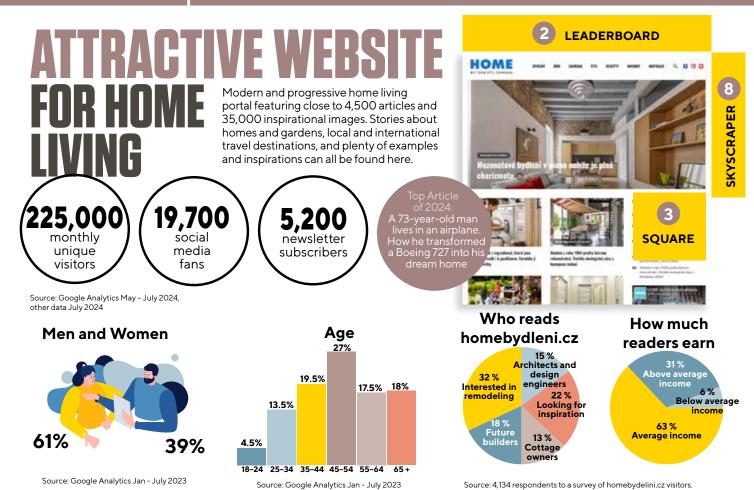

2

# Why advertise on homebydleni.cz

- 01 Modern website compatible with mobile devices.
- 02 Content updated daily, which along with an extensive archive of past articles, photos and collaborations with major companies, is driving the continuous growth of homebydleni.cz
- 03 59.5% of website visitors responding to a survey are surfing the internet for information about home living.\*
- 04 Advertising effectively targets portal visitors.
- 05 The brand resonates on social media.
- 06 Postings quickly go viral on Facebook.

\* Source: 4,134 respondents to a survey of homebydelini.cz visitors.