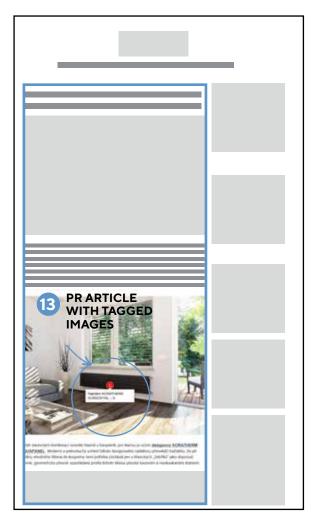

## Advertising formats – as articles

| Format                                                                                                           | Placement                                                                                                                                                                                                                                                      | Specifications                                                                                                                                                                       | Price                               |
|------------------------------------------------------------------------------------------------------------------|----------------------------------------------------------------------------------------------------------------------------------------------------------------------------------------------------------------------------------------------------------------|--------------------------------------------------------------------------------------------------------------------------------------------------------------------------------------|-------------------------------------|
| <b>DPR ARTICLE **</b><br>Price includes hyperlinking<br>three words (or phrases) to<br>the advertiser's website. | on the homepage, in<br>sections according to<br>the article's theme                                                                                                                                                                                            | 3,600 characters (incl. spaces),<br>5-8 images (min. 1,200 × 800),<br>max. 2-3 links, logo (125 landscape)<br>can be incorporated in the article                                     | CZK 25,000<br>per publica-<br>tion  |
| FEATURED<br>PR ARTICLE                                                                                           | to be highlighted<br>for 24 hours on the<br>homepage and in the<br>section 3,600 characters (incl. spaces),<br>5-8 images (min. 1,200 × 800),<br>max.3 hyperlinks, logo (125 ×<br>125) can be incorporated in the ar-<br>ticle, max.3 tags with click-throughs |                                                                                                                                                                                      | CZK 1,700<br>extra for<br>placement |
| PR ARTICLE         on the homepage and in sections where the advertiser wishes to focus                          |                                                                                                                                                                                                                                                                | 3,600 characters (incl. spaces),<br>5-8 images (min. 1,200 × 800),<br>max. 3 hyperlinks, logo (125 ×<br>125) can be incorporated in the ar-<br>ticle,max. 3 tags with click-throughs | CZK 30,000<br>per publica-<br>tion  |