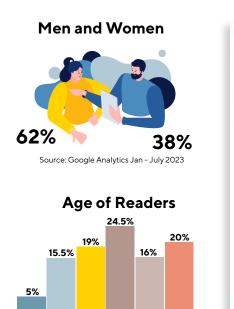

2

LEADERBOARD

8

**SKYSCRAPER** 

8

**18-24 25-34 35-44 45-54 55-64 65+** Source: Google Analytics Jan - July 2023