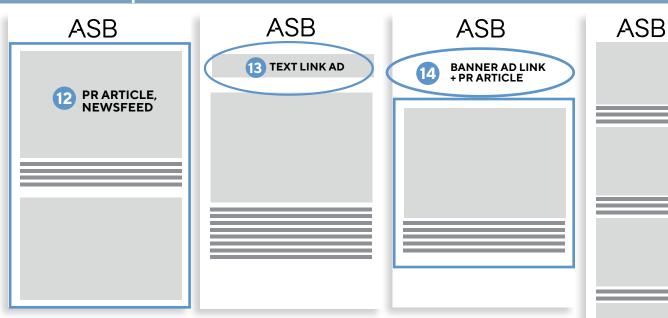

## Advertising formats – as articles

| Format                                                                                                           | Placement                                                                                                                                                                                                                                                      | Specifications                                                                                                                                                                       | Price                               |
|------------------------------------------------------------------------------------------------------------------|----------------------------------------------------------------------------------------------------------------------------------------------------------------------------------------------------------------------------------------------------------------|--------------------------------------------------------------------------------------------------------------------------------------------------------------------------------------|-------------------------------------|
| <b>DPR ARTICLE **</b><br>Price includes hyperlinking<br>three words (or phrases) to<br>the advertiser's website. | on the homepage, in<br>sections according to<br>the article's theme                                                                                                                                                                                            | 3,600 characters (incl. spaces),<br>5-8 images (min. 1,200 × 800),<br>max. 2-3 links, logo (125 landscape)<br>can be incorporated in the article                                     | CZK 25,000<br>per publica-<br>tion  |
| FEATURED<br>PR ARTICLE                                                                                           | to be highlighted<br>for 24 hours on the<br>homepage and in the<br>section 3,600 characters (incl. spaces),<br>5-8 images (min. 1,200 × 800),<br>max.3 hyperlinks, logo (125 ×<br>125) can be incorporated in the ar-<br>ticle, max.3 tags with click-throughs |                                                                                                                                                                                      | CZK 1,700<br>extra for<br>placement |
| PR ARTICLE         on the homepage and in sections where the advertiser wishes to focus                          |                                                                                                                                                                                                                                                                | 3,600 characters (incl. spaces),<br>5-8 images (min. 1,200 × 800),<br>max. 3 hyperlinks, logo (125 ×<br>125) can be incorporated in the ar-<br>ticle,max. 3 tags with click-throughs | CZK 30,000<br>per publica-<br>tion  |

| NATIVE<br>PR ARTICLE **<br>Price includes hyperlinking<br>three words (or phrases) to<br>the advertiser's website. | on the homepage, in<br>sections according to<br>the article's theme                                                                                                                                                                                                    | 3,600 characters (incl. spaces),<br>5-8 images (min. 1,200 × 800),<br>max. 2-3 links, logo (125<br>landscape) can be incorporated<br>in the article                                 | CZK 32,000<br>per publica-<br>tion<br>CZK 10,000<br>for produc-<br>tion                     |  |
|--------------------------------------------------------------------------------------------------------------------|------------------------------------------------------------------------------------------------------------------------------------------------------------------------------------------------------------------------------------------------------------------------|-------------------------------------------------------------------------------------------------------------------------------------------------------------------------------------|---------------------------------------------------------------------------------------------|--|
| <b>NEWSFEED</b> ****<br>Price includes hyperlinking<br>the source of information to<br>the advertiser's website.   | on the homepage, in the<br>newsfeed and in sections<br>where the advertiser<br>wishes to focus                                                                                                                                                                         | 900 characters (incl. spaces),<br>2-3 images, 1 hyperlink, logo<br>(125 landscape) can be incorpo-<br>rated in the newsfeed                                                         | CZK 15,000<br>per publica-<br>tion                                                          |  |
| CORPORATE VIDEO                                                                                                    | advertiser's video<br>presentation<br>published in the<br>advertorial or for the<br>news column                                                                                                                                                                        | embedded link<br>(YouTube, Vimeo)                                                                                                                                                   | published in<br>a PR article<br>CZK 20,000<br>published<br>in the<br>newsfeed<br>CZK 10,000 |  |
| VIDEO<br>PRESENTATION                                                                                              | to be used (operating                                                                                                                                                                                                                                                  | Depending on complexity, recording length and how the video is g<br>to be used (operating procedures, interviews, presentation of com<br>products, technologies, reference objects) |                                                                                             |  |
| PARTNER<br>Portal sections:<br>Home Living, Homes,<br>Gardening, Style                                             | Section partners receive:<br>• 1,064 × 400 pixels as a still image with click-throughs in<br>selected sections and their subsections;<br>• PR article;<br>• News (option of publishing a press release or corporate news<br>during the year;<br>• LOWER BOX-IN banner. |                                                                                                                                                                                     | CZK 55,000<br>per month                                                                     |  |

# **E-magazine ad formats**

| Format                                         | Placement                                                                                                                                 | Specifications | Price      |
|------------------------------------------------|-------------------------------------------------------------------------------------------------------------------------------------------|----------------|------------|
| PR ARTICLE,<br>NEWSFEED<br>in e-magazines **** | Link to the PR Article (or the newsfeed) on home-<br>bydleni.cz and positioned at the beginning of the<br>e-magazine.                     |                | CZK 25,000 |
| BANNER AD<br>LINK + PR ARTICLE                 | Banner link with click-through<br>link positioned at the beginning<br>of the e-magazine. E-magazine<br>includes a link to the PR article. | jpg, png, gif  | CZK 31,000 |